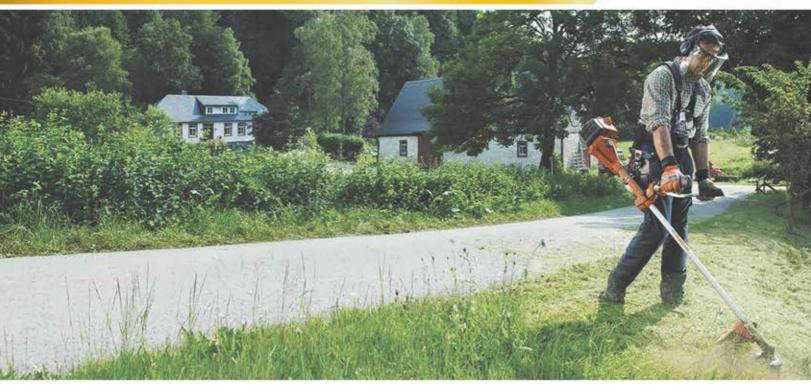

| Model              | IZ-328                   |
|--------------------|--------------------------|
| Blade Length       | 305 mm                   |
| Displacement       | 30.5 cc                  |
| Standard Power     | 0.81 kw / 7500 rpm       |
| Fuel Mixture       | Gasoline 25L: 2-T Oil 1L |
| Fuel Tank Capacity | 1.2 L                    |
| Weight             | 9.5 kg                   |

| Model              | IZ-33                    | IZ-43                    |  |
|--------------------|--------------------------|--------------------------|--|
| Blade Length       | 305 mm                   | 305 mm                   |  |
| Displacement       | 32.6 cc                  | 42.7 cc                  |  |
| Standard Power     | 0.95 kw / 7500 rpm       | 1.25 kw / 7500 rpm       |  |
| Fuel Mixture       | Gasoline 25L: 2-T Oil 1L | Gasoline 25L: 2-T Oil 1L |  |
| Fuel Tank Capacity | 1.2 L                    | 1.2 L                    |  |
| Weight             | 10 kg                    | 11 kg                    |  |