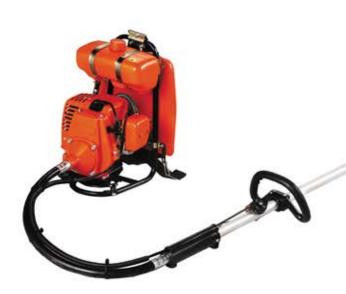

| Model              | IZ-1223-16       | IZ-1223-18       | IZ-1223-20       |
|--------------------|------------------|------------------|------------------|
| Engine Type        | Single Cylinder, | Single Cylinder, | Single Cylinder, |
|                    | Air-Cooling.     | Air-Cooling.     | Air-Cooling.     |
|                    | 2 Stroke         | 2 Stroke         | 2 Stroke         |
| Displacement       | 58 cc            | 58 cc            | 58 cc            |
| Fuel Mixing Ratio  | Gasoline 40:     | Gasoline 40:     | Gasoline 40:     |
|                    | Two cycle oil 1  | Two cycle oil 1  | Two cycle oil 1  |
| Power Rate         | 2.2 kw/8000 rpm  | 2.2 kw/8000 rpm  | 2.2 kw/8000 rpm  |
| Guide Bar Size     | 16"              | 18"              | 20"              |
| Chain Pitch        | 0.325            | 3/8              | 3/8              |
| Ldling Speed       | 2800~3200 rpm    | 2800~3200 rpm    | 2800~3200 rpm    |
| Fuel Tank Capacity | 550 ml           | 550 ml           | 550 ml           |
| Net Weight         | 7.5 kg           | 7.5 kg           | 7.5 kg           |