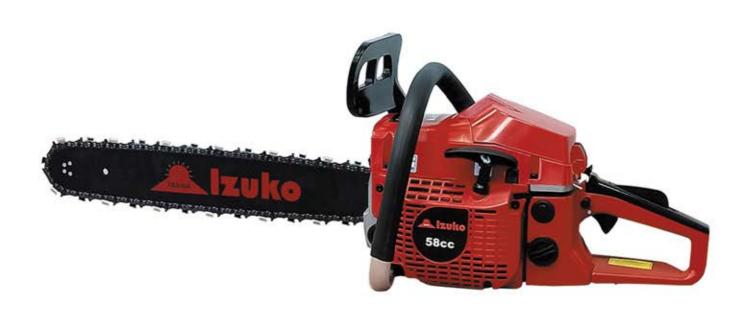

Handheld blowers are lighter in weight and easy to maneuver in light spaces. They are ideal for light-duty yard projects like blowing out flowerbeds and removing grass from sidewalks and smaller lawns. Backpack blowers provide added power to clear leaves, sand and debris from larger land areas.

## **HAND BLOWER**

| IZ-1310               |
|-----------------------|
| 0.13m <sup>3</sup> /s |
| 0.75 kw / 7500 rpm    |
| 0.254 L               |
| 4.3 kg                |
|                       |