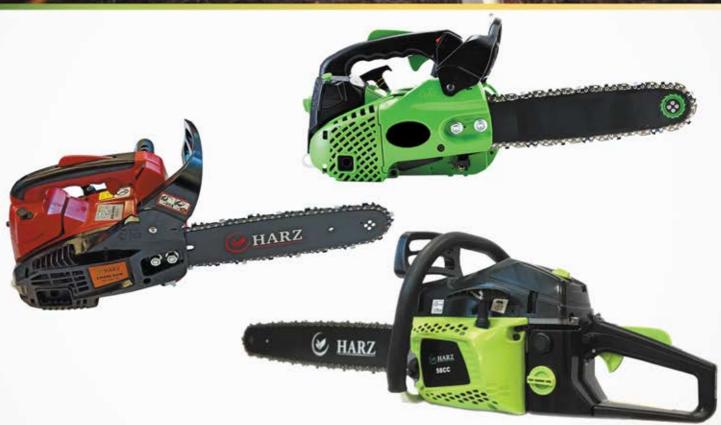

| Model              | HZ-1221-12       | HZ-1223-16       | HZ-1223-18       | HZ-1223-20       | HZ-1223-22       |
|--------------------|------------------|------------------|------------------|------------------|------------------|
| Engine Type        | Single Cylinder, |
|                    | Air-Cooling,     | Air-Cooling.     | Air-Cooling.     | Air-Cooling.     | Air-Cooling.     |
|                    | 2 Stroke         |
| Displacement       | 25 cc            | 58 cc            | 58 cc            | 58 cc            | 58 cc            |
| Fuel Mixing Ratio  | Gasoline 40:     |
|                    | Two cycle oil 1  |
| Power Rate         | 0.9 kw/8000 rpm  | 2.2 kw/8000 rpm  | 2.2 kw/8000 rpm  | 2.2 kw/8000 rpm  | 2.2 kw/8000 rpm  |
| Guide Bar Size     | 12"              | 16"              | 18"              | 20"              | 22"              |
| Chain Pitch        | 3/8 mini         | 0.325            | 3/8              | 3/8              | 3/8              |
| Ldling Speed       | 3200 rpm         | 2800~3200 rpm    | 2800~3200 rpm    | 2800~3200 rpm    | 2800~3200 rpm    |
| Fuel Tank Capacity | 230 ml           | 550 ml           | 550 ml           | 550 ml           | 550 ml           |
| Net Weight         | 4 kg             | 7.5 kg           | 7.5 kg           | 7.5 kg           | 7.5 kg           |