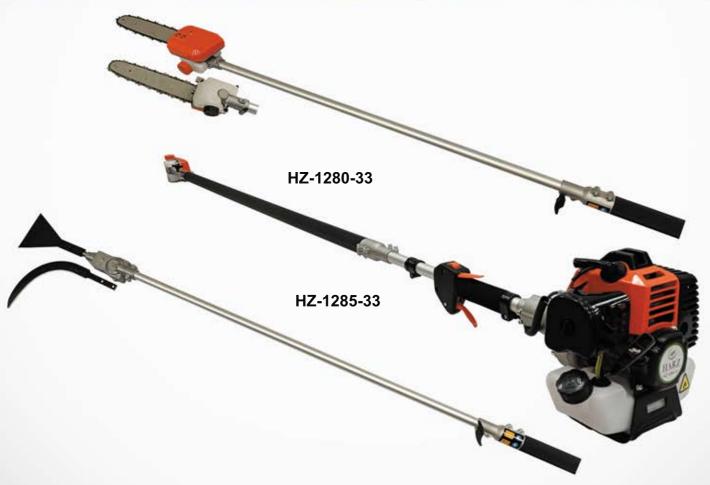

## POLE SAW Extend 3 - A m Extend 3 - A m

| Model       | HZ-1280                             |
|-------------|-------------------------------------|
| Engine      | 1E34F / TU26                        |
| Power       | 25.6 cc @ 1.3 HP - 7,000 rpm        |
| Chain Bar   | 12 inch / 305 mm                    |
| Fuel Tank   | 0.75 L                              |
| Pole Length | Standard - 3.0 m ; Extended - 4.0 m |
| Dry Weight  | 7.5 kg                              |

| Model       | HZ-1280-33                           | HZ-1285-33                           |
|-------------|--------------------------------------|--------------------------------------|
| Engine      | 1E36F - 2A                           | 1E36F - 2A                           |
| Power       | 32.6 cc / 0.9 kw / 7,500 rpm         | 32.6 cc / 0.9 kw / 7,500 rpm         |
| Attachment  | 10" Chain Saw                        | Sickle & Chisel                      |
| Fuel Tank   | 0.95 L                               | 0.95 L                               |
| Pole Length | Standard - 3.0 m ; Extended - 4.65 m | Standard - 3.0 m ; Extended - 4.65 m |
| Dry Weight  | 9.6 kg                               | 9.5 kg                               |